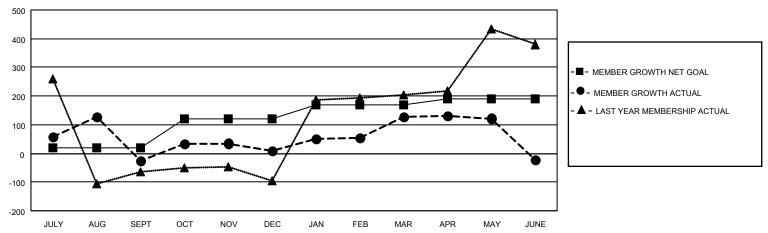

#### GOALS AND ACTUAL MEMBERS CUMULATIVE

| DROPPED CLUBS: 6 |     | 69 CLUBS OF 95 ADDED 1 OR<br>MORE NEW MEMBERS | GENDER DISTRIBUTION             |                                |  |
|------------------|-----|-----------------------------------------------|---------------------------------|--------------------------------|--|
|                  |     | NORE NEW WEINBERS                             | MALE<br>FEMALE                  | 1,928 (70.62%)<br>802 (29.38%) |  |
| DROPPED MEMBERS  |     |                                               | NON BINARY PREFER NOT TO ANSWER | 0 (0.00%)<br>0 (0.00%)         |  |
| DECEASED         | 1   |                                               | THE ENTION TO MIOWEN            | 0 (0.0070)                     |  |
| CLUB CANCELLED   | 42  | CLICK HERE FOR CUMULATIVE                     | TOTAL FAMILY UNIT MEMBERS       | 1,810                          |  |
| OTHER            | 626 | MEMBERSHIP DATA                               |                                 |                                |  |
| TOTAL            | 669 |                                               | FAMILY MEMBERS PAYING HAL       | F DUES 1,340                   |  |