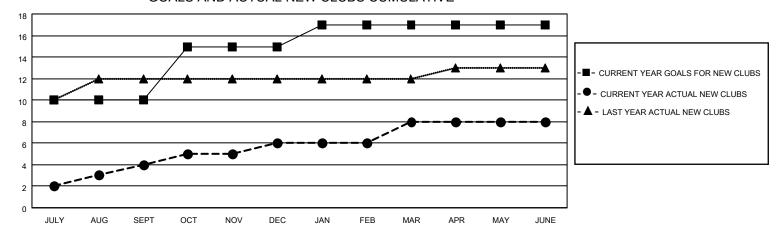

## MONTHLY MEMBERSHIP PROGRESS REPORT

# LOCATION REP OF BANGLADESH

## District 315A2

| Clubs RESULTS FOR 2022-2023 |    |   |   | Members RESULTS FOR 2022-2023 |     |     |     |
|-----------------------------|----|---|---|-------------------------------|-----|-----|-----|
|                             |    |   |   |                               |     |     |     |
| JULY/AUG/SEPT               | 10 | 4 | 0 | JULY/AUG/SEPT                 | 20  | 185 | 205 |
| OCT/NOV/DEC                 | 5  | 2 | 5 | OCT/NOV/DEC                   | 100 | 140 | 100 |
| JAN/FEB/MAR                 | 2  | 2 | 1 | JAN/FEB/MAR                   | 50  | 161 | 41  |
| APR/MAY/JUNE                | 0  | 0 | 0 | APR/MAY/JUNE                  | 20  | 247 | 323 |

### GOALS AND ACTUAL NEW CLUBS CUMULATIVE



#### GOALS AND ACTUAL MEMBERS CUMULATIVE



| DROPPED CLUBS: 6 |     | 69 CLUBS OF 95 ADDED 1 OR<br>MORE NEW MEMBERS | GENDER DISTRIBUTION             |                                |  |
|------------------|-----|-----------------------------------------------|---------------------------------|--------------------------------|--|
|                  |     | NORE NEW WEINBERS                             | MALE<br>FEMALE                  | 1,928 (70.62%)<br>802 (29.38%) |  |
| DROPPED MEMBERS  |     |                                               | NON BINARY PREFER NOT TO ANSWER | 0 (0.00%)<br>0 (0.00%)         |  |
| DECEASED         | 1   |                                               | THE ENTION TO MIOWEN            | 0 (0.0070)                     |  |
| CLUB CANCELLED   | 42  | CL